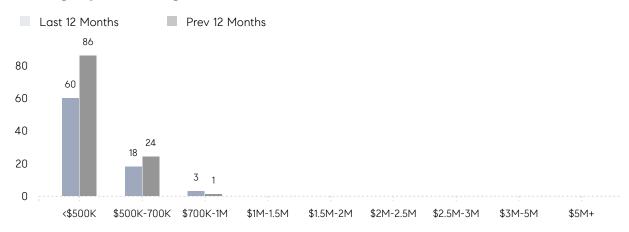

RAGE SOLD PRICE | -         | \$455,000 | -        |
|                | # OF CONTRACTS     | 0         | 7         | 0%       |
|                | NEW LISTINGS       | 6         | 2         | 200%     |
| Condo/Co-op/TH | AVERAGE DOM        | 82        | 17        | 382%     |
|                | % OF ASKING PRICE  | 100%      | 111%      |          |
|                | AVERAGE SOLD PRICE | \$225,000 | \$337,500 | -33%     |
|                | # OF CONTRACTS     | 0         | 1         | 0%       |
|                | NEW LISTINGS       | 0         | 1         | 0%       |
|                |                    |           |           |          |

# Little Ferry

### FEBRUARY 2023

### Monthly Inventory



Oct

Nov

Feb

### Contracts By Price Range

May

Jun



### Listings By Price Range



# COMPASS



Compass makes no representations or warranties, express or implied, with respect to future market conditions or prices of residential product at the time the subject property or any competitive property is complete and ready for occupancy or with respect to any report, study, finding, recommendation or other information provided by Compass herein. Moreover, no warranty, express or implied, is made or should be assumed regarding the accuracy, adequacy, completeness, legality, reliability, merchantability or fitness for a particular purpose of any information, in part or whole, contained herein. All material is presented with the understanding that Compass shall not be deemed to provide legal, accounting or other professional services. This is not intended to solicit the purch