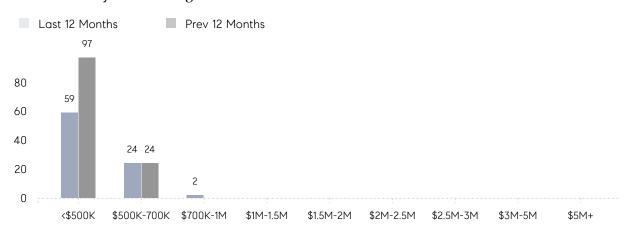

|
|                | AVERAGE SOLD PRICE | -         | \$455,000 | -        |
|                | # OF CONTRACTS     | 0         | 7         | 0%       |
|                | NEW LISTINGS       | 6         | 2         | 200%     |
| Condo/Co-op/TH | AVERAGE DOM        | 82        | 17        | 382%     |
|                | % OF ASKING PRICE  | 100%      | 111%      |          |
|                | AVERAGE SOLD PRICE | \$225,000 | \$337,500 | -33%     |
|                | # OF CONTRACTS     | 0         | 1         | 0%       |
|                | NEW LISTINGS       | 0         | 1         | 0%       |
|                |                    |           |           |          |

# Little Ferry

### FEBRUARY 2023

### Monthly Inventory



Oct

Nov

Feb

### Contracts By Price Range

May

Jun



### Listings By Price Range



# COMPASS



Compass makes no representations or warranties, express or implied, with respect to future market conditions or prices of residential product at the time the subject property or any competitive property is complete and ready for occupancy or with respect to any report, study, finding, recommendation or other information provided by Compass herein. Moreover, no warranty, express or implied, is made or should be assumed regarding the accuracy, adequacy, completeness, legality, reliability, merchantability or fitness for a particular purpose of any information, in part or whole, contained herein. All material is presented with the understanding that Compass shall not be deemed to provide legal, accounting or other professional services. This is no