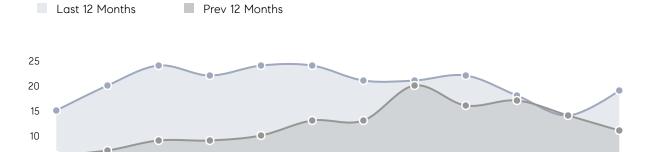

| % OF ASKING PRICE  | -         | 93%       |          |
|                | AVERAGE SOLD PRICE | -         | \$455,000 | -        |
|                | # OF CONTRACTS     | 0         | 7         | 0%       |
|                | NEW LISTINGS       | 6         | 2         | 200%     |
| Condo/Co-op/TH | AVERAGE DOM        | 82        | 17        | 382%     |
|                | % OF ASKING PRICE  | 100%      | 111%      |          |
|                | AVERAGE SOLD PRICE | \$225,000 | \$337,500 | -33%     |
|                | # OF CONTRACTS     | 0         | 1         | 0%       |
|                | NEW LISTINGS       | 0         | 1         | 0%       |
|                |                    |           |           |          |

# Little Ferry

### FEBRUARY 2023

### Monthly Inventory



Oct

Nov

Feb

### Contracts By Price Range

May

Jun



### Listings By Price Range



# COMPASS



Compass makes no representations or warranties, express or implied, with respect to future market conditions or prices of residential product at the time the subject property or any competitive property is complete and ready for occupancy or with respect to any report, study, finding, recommendation or other information provided by Compass herein. Moreover, no warranty, express or implied, is made or should be assumed regarding the accuracy, adequacy, completeness, legality, reliability, merchantability or fitness for a particular purpose of any information, in part or whole, contained herein. All material is presented with the understanding that Compass shall not be deemed to provide leg